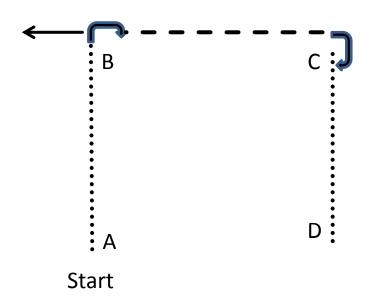

### VWB Einsteiger Showmanship

| Α   | Be ready at the first cone A              |
|-----|-------------------------------------------|
| A-B | Walk from cone A past cone B              |
| В   | Perform a 90° turn to the right           |
| В   | Stopp and set up                          |
| В   | Back up one horse length                  |
| B-C | Trot from cone B to cone C                |
| С   | Stopp and perform a 90° turn to the right |
| C-D | Walk from cone C to cone D                |

Legend:
Trot: — — — — Walk: ······

Back up: 

Marker: A, B, C, D