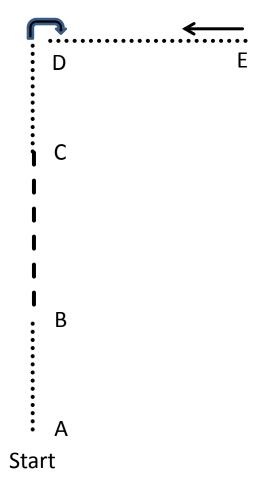

# VWB Jugend Showmanship

| Α   | Be ready at the first cone A    |
|-----|---------------------------------|
| A-B | Walk from cone A to cone B      |
| B-C | Trot from cone B to cone C      |
| C-D | Walk from cone C past cone D    |
| D   | Stopp an set up                 |
| D   | Perform a 90° turn to the right |
| D-E | Walk from cone D to cone E      |
| E   | Back up one horse length        |

| Legend:  |                    |
|----------|--------------------|
| Trot:    | Walk: ••••••       |
| Back up: | Marker: A, B, C, D |