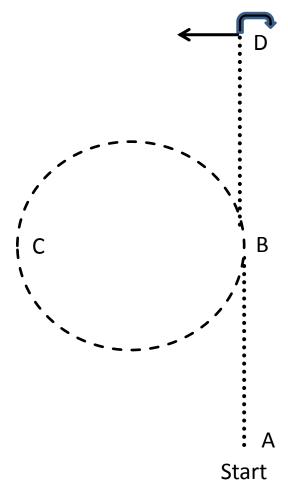

## Any Horse Any Rider Showmanship

| Α     | Be ready at the first cone A                          |
|-------|-------------------------------------------------------|
| A-B   | Walk from cone A to cone B                            |
| B-C-B | Trot a circle round cone C                            |
| В     | Stopp at cone B and set up                            |
| B-C   | Walk from cone B to cone C                            |
| D     | Stopp past cone D and perform a 90° turn to the right |
| D     | Rack up one horse length                              |

| Legend:  |                    |
|----------|--------------------|
| Trot:    | Walk: ••••••       |
| Back up: | Marker: A, B, C, D |