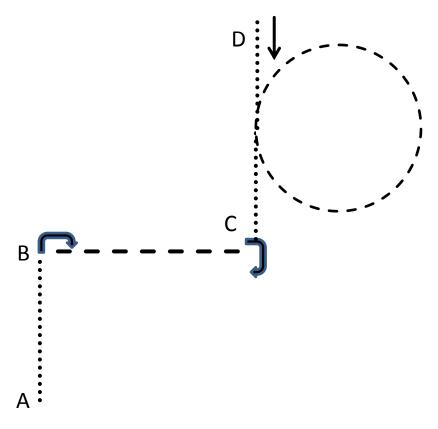

#### VWB Amateur Showmanship

#### Start

A Be ready at the first cone A

A-B Walk from cone A to cone B

B Perform a 90° turn to the right

B-C Trot from cone B to cone C

C Stopp and set up

C Perform a 270° turn to the right

C-D Walk half way, then trot a small circle to the right, walk to cone D

D Back up one horse length

Legend:

Trot: — — — Walk: •••••

Back up: 
Marker: A, B, C, D